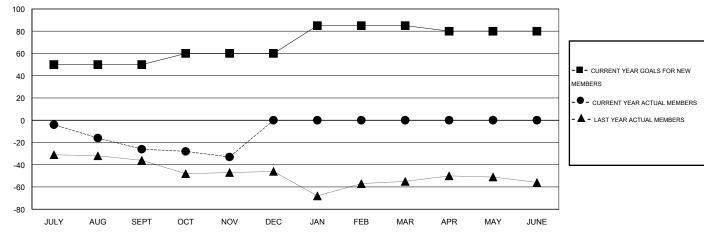

#### GOALS AND ACTUAL MEMBERS CUMULATIVE

| DROPPED CLUBS: 0  DROPPED MEMBERS |        | 16 CLUBS OF 38 ADDED 1 OR MORE NEW MEMBERS | GENDER DISTRIBU  MALE  FEMALE         | TION<br>530 (61.27%)<br>335 (38.73%) |     |
|-----------------------------------|--------|--------------------------------------------|---------------------------------------|--------------------------------------|-----|
| DECEASED                          | 6<br>0 | CLICK HERE FOR HEALTH                      | FAMILY UNIT MEMBERS HEAD OF HOUSEHOLD |                                      | 186 |
| OTHER                             | 53     | ASSESSMENT DATA                            |                                       |                                      | 92  |
| TOTAL                             | 59     |                                            | NON-HEAD OF HOUSEHOL                  | 94                                   |     |